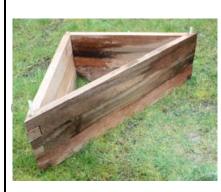

## Triangles (3 Sides)

beds are 11" high

| Box Siz | :e              |     | -  |      |
|---------|-----------------|-----|----|------|
| (dim in | n feet) (\$CAD) |     |    |      |
| a       | b               | С   |    | each |
| 2       | 2               | 3.5 | \$ | 58   |
| 3       | 3               | 5.5 |    | 112  |
| 4       | 4               | 6.5 |    | 131  |