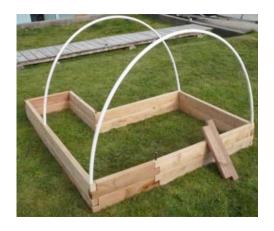

## Raincoast Raised Beds Price List





## **Squares**

beds are 11" high

| <b>Box Siz</b> | e |       |         |      |  |  |
|----------------|---|-------|---------|------|--|--|
| (dim in feet)  |   |       | (\$CAD) |      |  |  |
| length         |   | width |         | each |  |  |
| 2              | x | 2     | \$      | 50   |  |  |
| 3              | x | 3     |         | 75   |  |  |
| 4              | x | 4     |         | 100  |  |  |
| 5              | x | 5     |         | 125  |  |  |
|                |   |       |         |      |  |  |



## Triangles (3 Sides)

beds are 11" high

| Box Siz | :e              |     | -  |      |
|---------|-----------------|-----|----|------|
| (dim in | n feet) (\$CAD) |     |    |      |
| a       | b               | С   |    | each