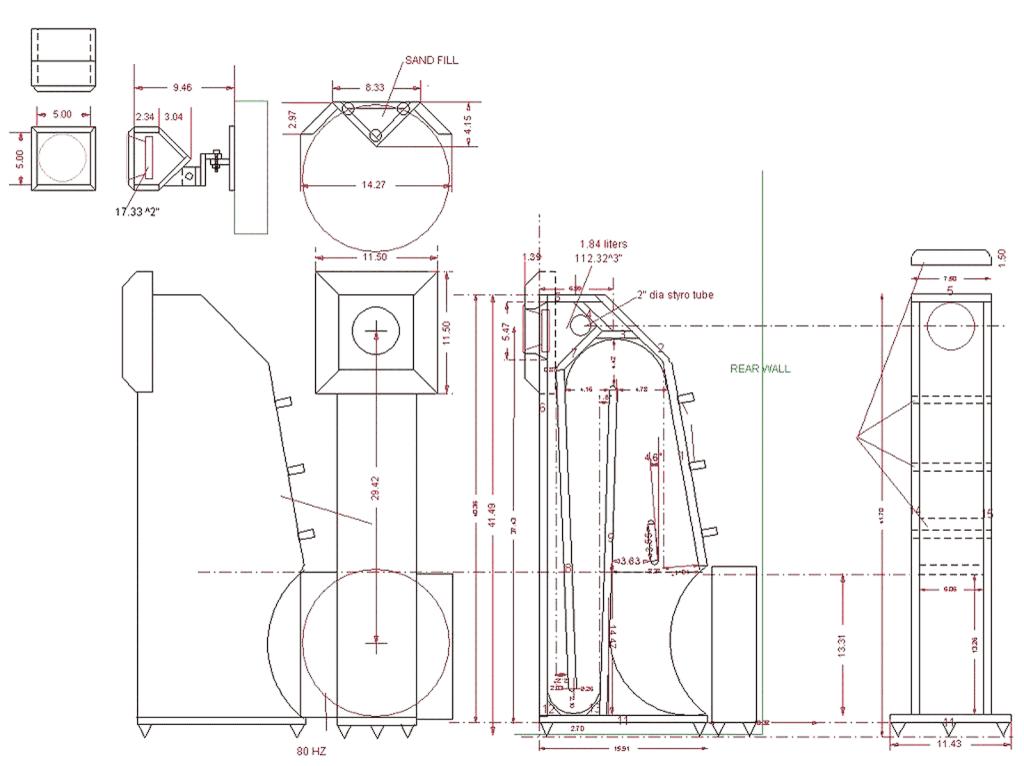

## Ron Clarke Austin 126 Rear Loaded Horn for the Fostex FE126e

Notes:

This is a collection of what i have gathered together of Ron's plans in it's various guises & versions. Not all are the latest.

1/ The most recent version is Rev H. I only has a raster image available IRon's original a victim of Windows) so it can be hard to read. Most of the dimension and detail are the same as the earlier version after that, differing primarily in the compression chamber, and the addition of a supraBaffle.

2-5/ vector drawings -- the version posted on the Full Range Forum.

6/ non-standard supraBaffle & detail of Rev H supraBaffle (raster)

7-8/ alternate mouth treatments

9/ C Bobiak working drawing of planet-10 build (compression chamber has been reduced since)