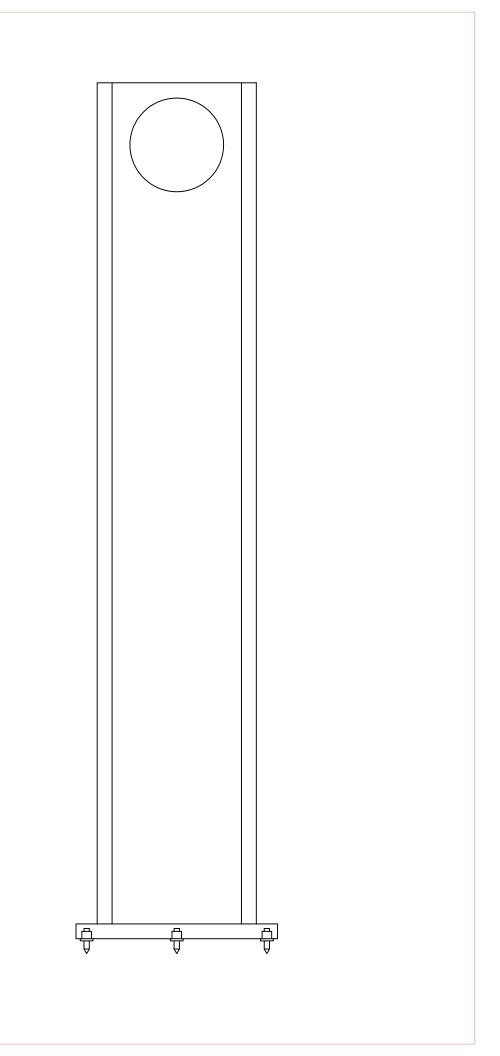

## Ron Clarke Austin 126 Rear Loaded Horn for the Fostex FE126e

Notes:

This is a collection of what i have gathered together of Ron's plans in it's various guises & versions. Not all are the latest.

1/ The most recent version is Rev H. I only has a raster image available IRon's original a victim of Windows) so it can be hard to read. Most of the dimension and detail are the same as the earlier version after that, differing primarily in the compression chamber, and the addition of a supraBaffle.

2-5/ vector drawings -- the version posted on the Full Range Forum.

6/ non-standard supraBaffle & detail of Rev H supraBaffle (raster)

7-8/ alternate mouth treatments

9/ C Bobiak working drawing of planet-10 build (compression chamber has been reduced since)