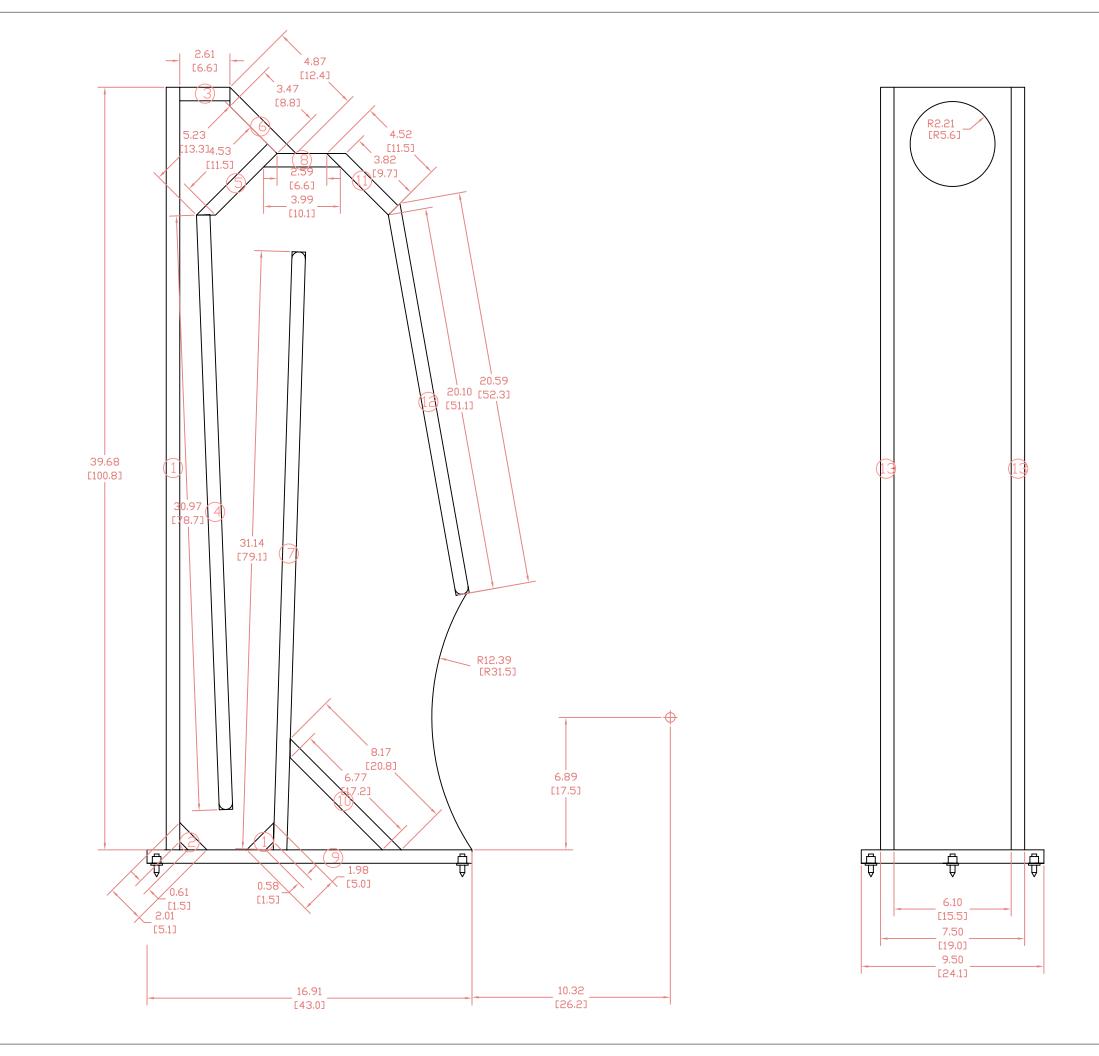

2-5/ vector drawings -- the version posted on the Full Range Forum.

6/ non-standard supraBaffle & detail of Rev H supraBaffle (raster)

7-8/ alternate mouth treatments

9/ C Bobiak working drawing of planet-10 build (compression chamber has been reduced since)