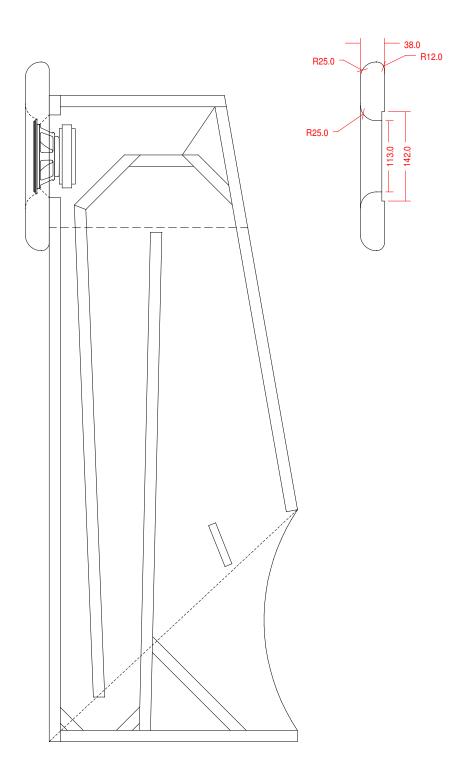

2-5/ vector drawings -- the version posted on the Full Range Forum.

6/ non-standard supraBaffle & detail of Rev H supraBaffle (raster)

7-8/ alternate mouth treatments

9/ C Bobiak working drawing of planet-10 build (compression chamber has been reduced since)