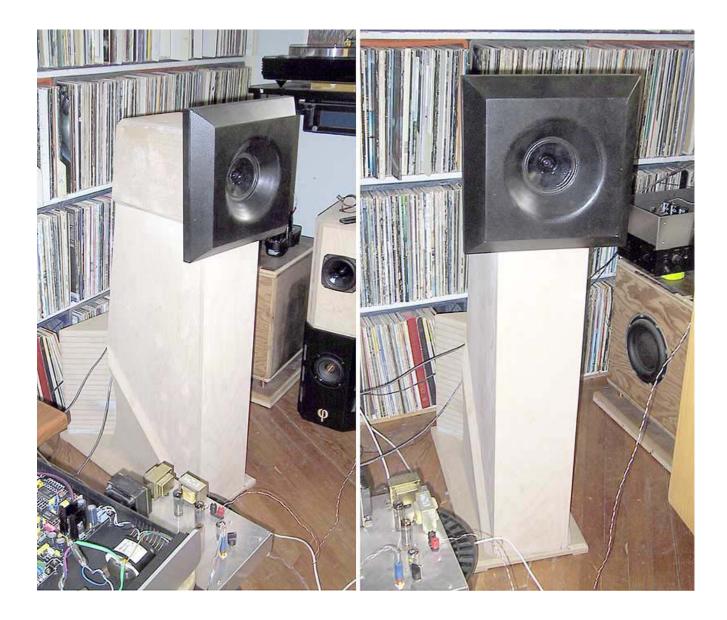

## Ron Clarke Austin 126 Rear Loaded Horn for the Fostex FE126e

Notes:

This is a collection of what i have gathered together of Ron's plans in it's various guises & versions. Not all are the latest.

1/ The most recent version is Rev H. I only has a raster image available IRon's original a victim of Windows) so it can be hard to read. Most of the dimension and detail are the same as the earlier version after that, differing primarily in the compression chamber, and the addition of a supraBaffle.

2-5/ vector drawings -- the version posted on the Full Range Forum.

6/ non-standard supraBaffle & detail of Rev H supraBaffle (raster)

7-8/ alternate mouth treatments

9/ C Bobiak working drawing of planet-10 build (compression chamber has been reduced since)