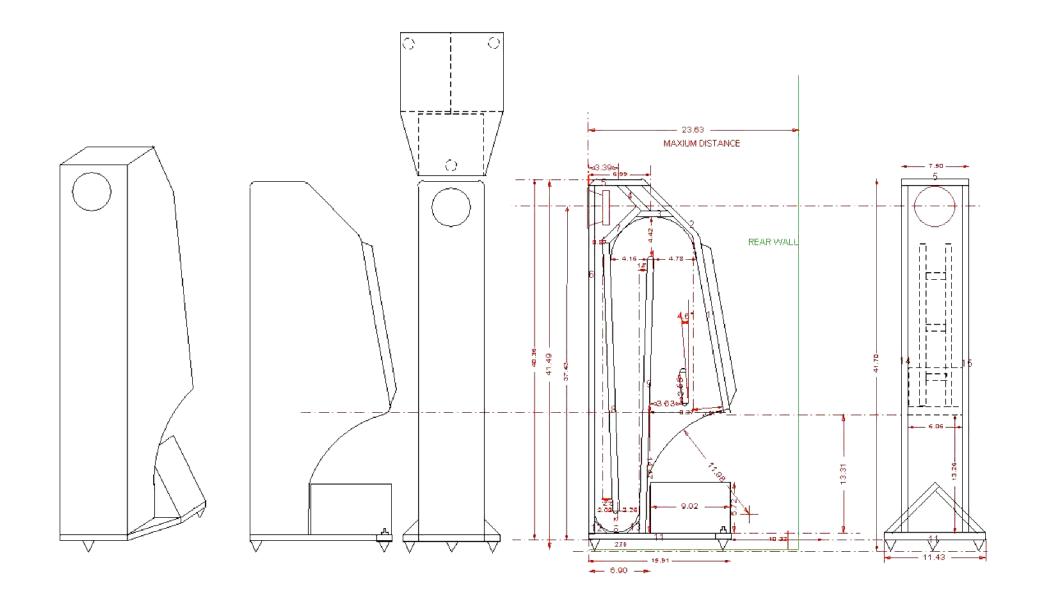

2-5/ vector drawings -- the version posted on the Full Range Forum.

6/ non-standard supraBaffle & detail of Rev H supraBaffle (raster)

7-8/ alternate mouth treatments

9/ C Bobiak working drawing of planet-10 build (compression chamber has been reduced since)