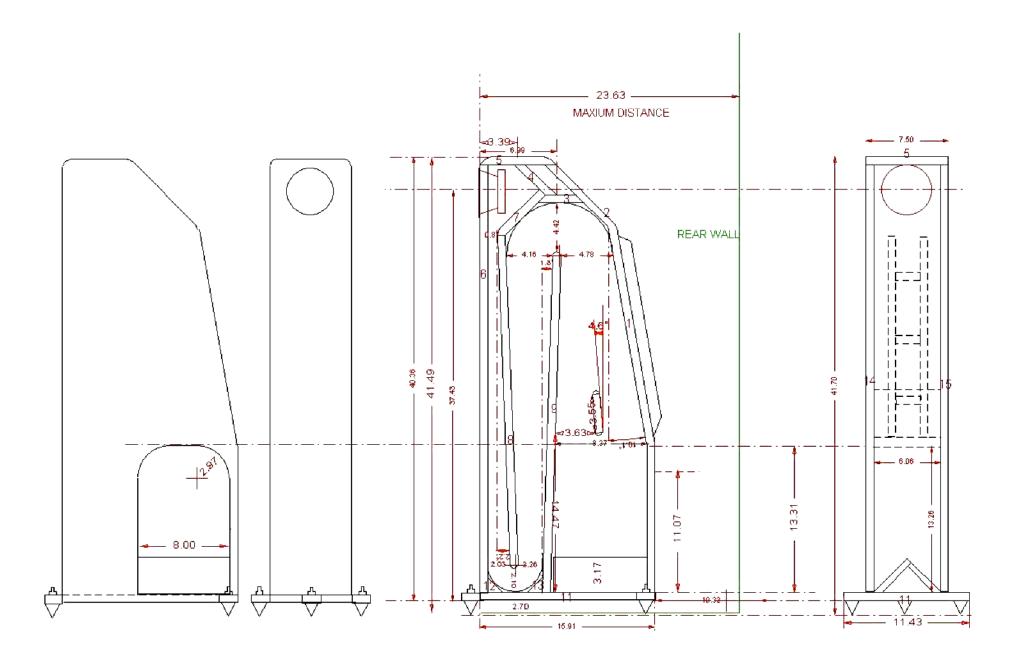

2-5/ vector drawings -- the version posted on the Full Range Forum.

6/ non-standard supraBaffle & detail of Rev H supraBaffle (raster)

7-8/ alternate mouth treatments

9/ C Bobiak working drawing of planet-10 build (compression chamber has been reduced since)