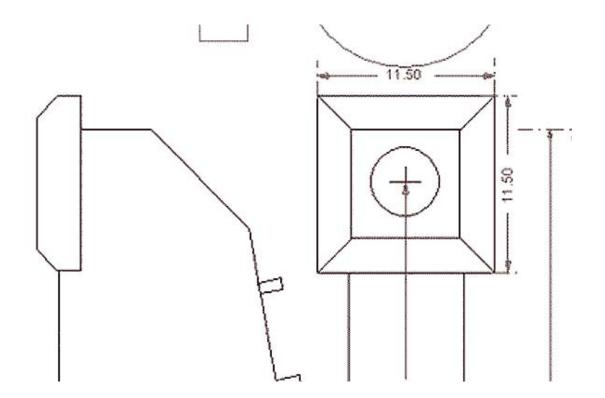

2-5/ vector drawings -- the version posted on the Full Range Forum.

6/ non-standard supraBaffle & detail of Rev H supraBaffle (raster)

7-8/ alternate mouth treatments

9/ C Bobiak working drawing of planet-10 build (compression chamber has been reduced since)