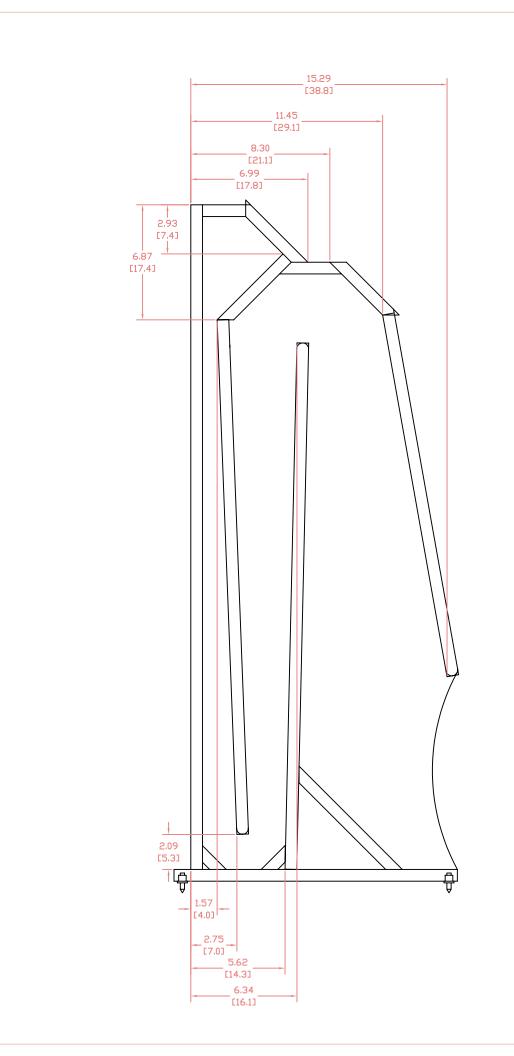

2-5/ vector drawings -- the version posted on the Full Range Forum.

6/ non-standard supraBaffle & detail of Rev H supraBaffle (raster)

7-8/ alternate mouth treatments

9/ C Bobiak working drawing of planet-10 build (compression chamber has been reduced since)