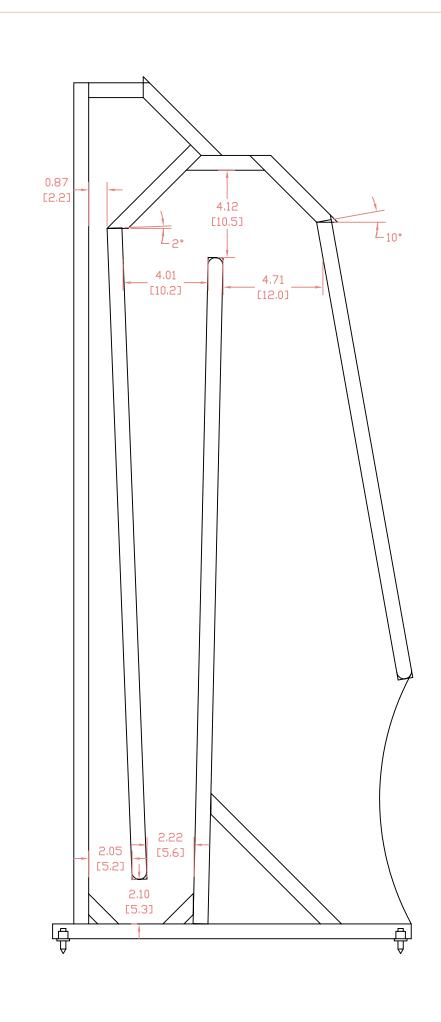

## Ron Clarke Austin 126 Rear Loaded Horn for the Fostex FE126e

Notes:

This is a collection of what i have gathered together of Ron's plans in it's various guises & versions. Not all are the latest.

1/ The most recent version is Rev H. I only has a raster image available IRon's original a victim of Windows) so it can be hard to read. Most of the dimension and detail are the same as the earlier version after that, differing primarily in the compression chamber, and the addition of a supraBaffle.

2-5/ vector drawings -- the version posted on the Full Range Forum.

6/ non-standard supraBaffle & detail of Rev H supraBaffle (raster)

7-8/ alternate mouth treatments

9/ C Bobiak working drawing of planet-10 build (compression chamber has been reduced since)