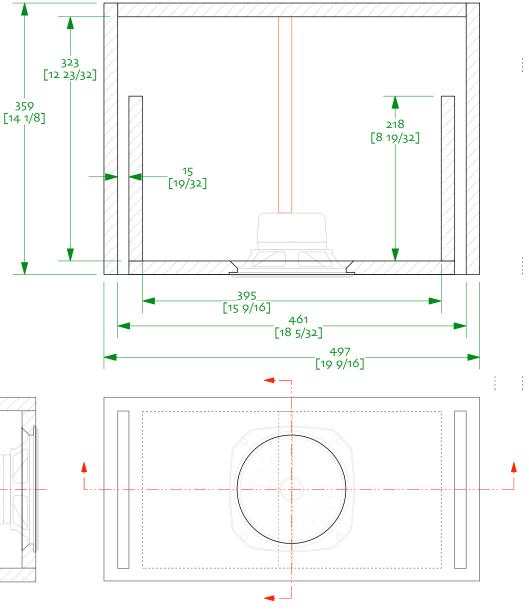

## Notes 1:

o/ Designed for FE167eN, will work well with stock driver 1/ All panels 18mm thick (quality multi-ply recommended) 2/ Vents are full height by 15mm wide 3/ all surfaces lined with 1/2" cotton or wool felt, do not obscure entrance to vents

The fit of the brace should be determined in the field... the brace should be tight against the magnet of the driver, but not so much that it stresses the basket... small paper shims can be used if necessary.

Brace should be 30-40% holes