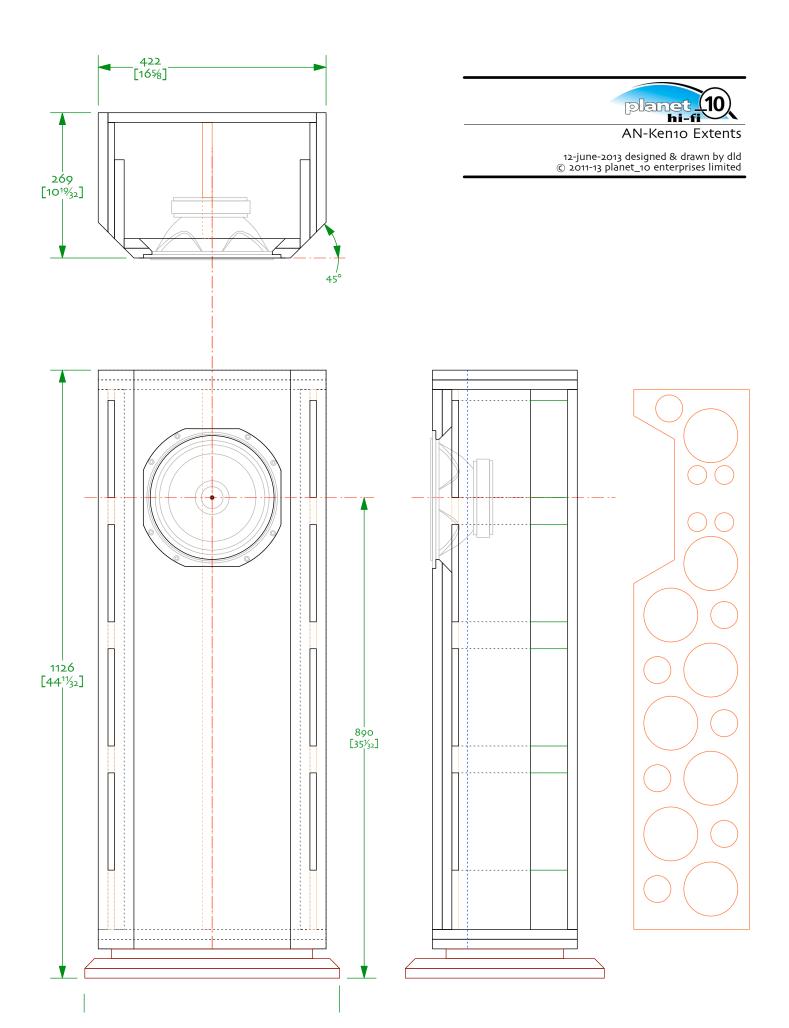

## AN-Ken1ocf miniOnken for Audio Nirvana 10 Cast Frame

07-september-2011

Planet1o-hifi miniOnken-style enclosure for the Audio Nirvana 10 Cast Frame 10" (254mm) full range drivers.

This is an experimental design based on the alignment principals in the p10-hifi miniOnkens. Uses factory specifications.

miniOnkens feature 1/ high resistance slot ports. Insensitive to dynamic changes in speaker parameters,

2/ rigid enclosures with low resonance characteristics

3/ narrow baffles with large champhers for excellent imaging

4/ single driver, no crossovers, no filters required

© 2011 planet10-hifi designed & drawn by David Dlugos for licenced use only, commercial licencing available non-commerical plan purchaser can build unlimited pairs for personal use only