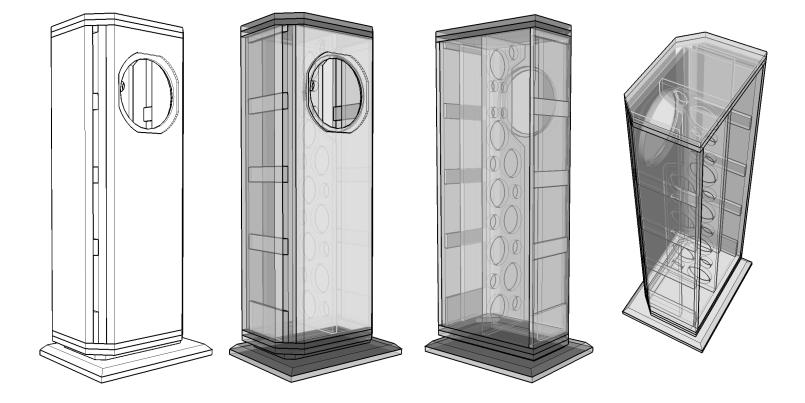

## AN-Ken1ocf miniOnken for Audio Nirvana 10 Cast Frame

07-september-2011

Planet1o-hifi miniOnken-style enclosure for the Audio Nirvana 10 Cast Frame 10" (254mm) full range drivers.

This is an experimental design based on the alignment principals in the p10-hifi miniOnkens. Uses factory specifications.

miniOnkens feature 1/ high resistance slot ports. Insensitive to dynamic changes in speaker parameters,

2/ rigid enclosures with low resonance characteristics

3/ narrow baffles with large champhers for excellent imaging

4/ single driver, no crossovers, no filters required

© 2011 planet10-hifi designed & drawn by David Dlugos for licenced use only, commercial licencing available non-commerical plan purchaser can build unlimited pairs for personal use only